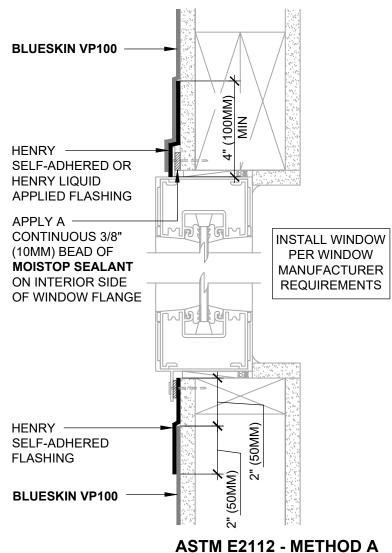

## **BLUESKIN VP100 SELF-ADHERED AIR BARRIER** FLANGED WINDOW - METHOD A

WINDOW INSTALLATION FOR LOW WIND AND WATER EXPOSURE FLASHING INSTALLED BEFORE WRB

DOES NOT ASSUME RESPONSIBILITY FOR ERRORS OR DEVIATIONS IN DESIGN OR ENGINEERING, PROJECT SPECIFIC VERIFICATION IS RECOMMENDED PRIOR TO INSTALLATION. DETAILS ARE NOT TO SCALE. REFER TO PRODUCT SPECIFIC TECHNICAL DATA SHEET FOR PRODUCT INFORMATION, RECOMMENDED AUXILIARY COMPONENTS AND INSTALLATION INSTRUCTIONS.

SECTION VIEW

04-18-2022 | PAGE 1 OF 1

VPWRB-6A-L1

## NOTES

- 1. VISIT WWW.HENRY.COM/WARRANTY FOR ELIGIBILITY REQUIREMENTS OF THE 15-YEAR RESIDENTIAL AND LIGHT COMMERCIAL HENRY 1-2-3 MOISTURE CONTROL SYSTEM WARRANTY.
- 2. HENRY OFFERS BLUESKIN VP100 IN THE UNITED STATES AND CANADA, PRODUCT AVAILABILITY AND WARRANTY OPTIONS MAY VARY BY LOCATION. REFER TO THE HENRY BLUESKIN VP100 GUIDE SPECIFICATION FOR RECOMMENDED FLASHINGS. SEALANTS, AND SYSTEM INFORMATION.
- 3. INSTALLATION "METHOD A" REFERS TO COMMON WINDOWS (SURFACE MOUNTED). INSTALL WINDOW PER WINDOW MANUFACTURER REQUIREMENTS.
- INSTALLATIONS WITHOUT A DRAINAGE SILL PAN ARE LIMITED TO LOW WIND AND WATER EXPOSURE CONDITIONS.
- SEE PRODUCT SPECIFIC TECHNICAL DATA SHEET FOR ROLL SIZES, MAXIMUM UV EXPOSURE, COMPATIBILITY CONCERNS, APPLICATION TEMPERATURES AND SERVICE TEMPERATURE LIMITATIONS.
- 6. CLADDING, INSULATION, AND OPTIONAL INTERIOR VAPOR BARRIER NOT SHOWN FOR CLARITY, REFER TO LOCAL CODE ORDINANCES FOR INSULATION AND VAPOR BARRIER REQUIREMENTS.
- 7. SUBSTRATES MUST BE CLEAN AND DRY.
- 8. SELF-ADHERED MEMBRANES MAY REQUIRE A PRIMER FOR OPTIMAL ADHESION TO SOME SURFACES AND/OR SUBSTRATE TEMPERATURES. REFER TO PRODUCT SPECIFIC TECHNICAL DATA SHEET FOR PRIMER REQUIREMENTS.
- 9. VERIFY WEATHER-RESISTIVE BARRIER IS FREE FROM PROTRUSIONS OR DAMAGE PRIOR TO CLADDING INSTALLATION.
- 10. CONTACT HENRY AT 800-773-4777 FOR TECHNICAL ASSISTANCE.