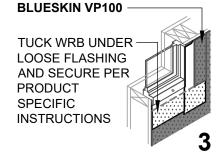

## THE DEPICTED DETAIL SHOWS ONE OF THE SEVERAL COMMONLY ACCEPTED METHODS OF WINDOW INSTALLATION.

WINDOW FLASHING ISOMETRIC VIEW