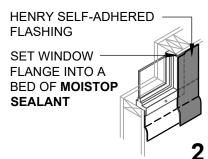

## THE DEPICTED DETAIL SHOWS ONE OF THE SEVERAL COMMONLY ACCEPTED METHODS OF WINDOW INSTALLATION.

WINDOW FLASHING ISOMETRIC VIEW