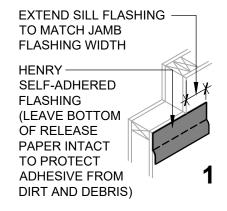

## THE DEPICTED DETAIL SHOWS ONE OF THE SEVERAL COMMONLY ACCEPTED METHODS OF WINDOW INSTALLATION.

WINDOW FLASHING ISOMETRIC VIEW