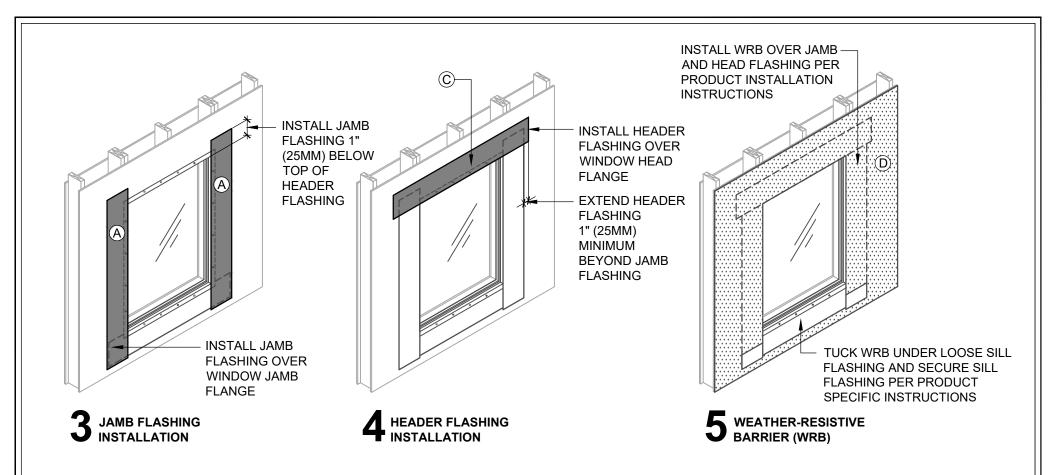

El Segundo, CA 90245

800-486-1278 • www.henry.com

**BLUESKIN VP100 SELF-ADHERED AIR BARRIER** 

FLANGED WINDOW - METHOD A

999 N. Pacific Coast Highway, Suite 800 WINDOW INSTALLATION FOR LOW WIND AND WATER EXPOSURE FLASHING INSTALLED BEFORE WRB - INSTALLATION SEQUENCE DOES NOT ASSUME RESPONSIBILITY FOR ERRORS OR DEVIATIONS IN DESIGN OR ENGINEERING, PROJECT SPECIFIC VERIFICATION IS RECOMMENDED PRIOR TO INSTALLATION. DETAILS ARE NOT TO SCALE. REFER TO PRODUCT SPECIFIC TECHNICAL DATA SHEET FOR PRODUCT INFORMATION, RECOMMENDED AUXILIARY COMPONENTS AND INSTALLATION INSTRUCTIONS.