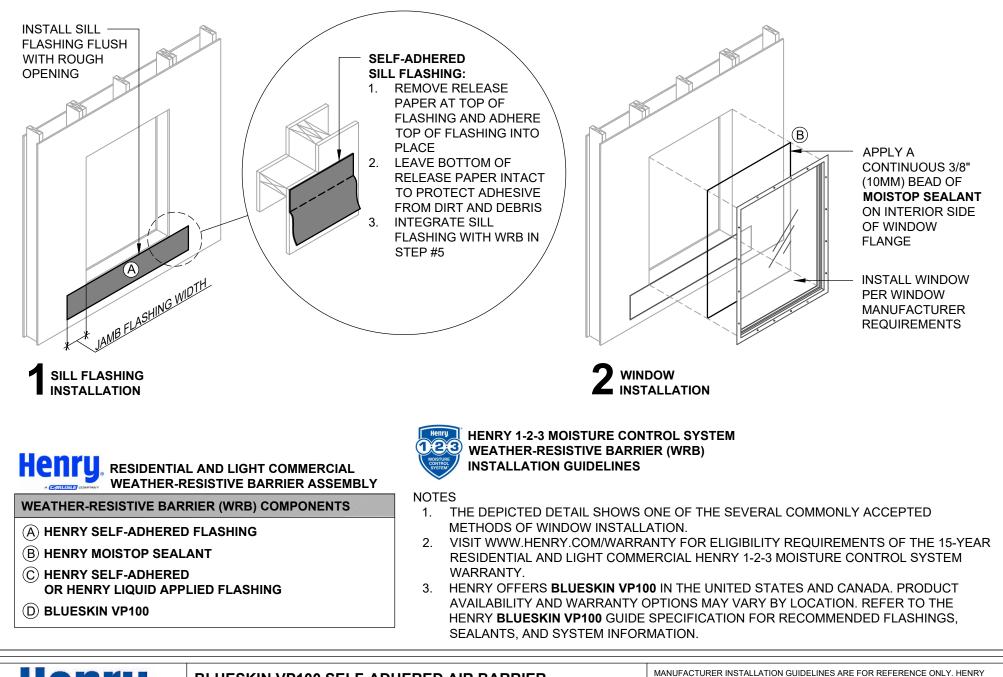

999 N. Pacific Coast Highway, Suite 800 El Segundo, CA 90245

800-486-1278 • www.henry.com

BLUESKIN VP100 SELF-ADHERED AIR BARRIER FLANGED WINDOW - METHOD A

WINDOW INSTALLATION FOR LOW WIND AND WATER EXPOSURE FLASHING INSTALLED BEFORE WRB - INSTALLATION SEQUENCE MANUFACTURER INSTALLATION GUIDELINES ARE FOR REFERENCE ONLY. HENRY DOES NOT ASSUME RESPONSIBILITY FOR ERRORS OR DEVIATIONS IN DESIGN OR ENGINEERING. PROJECT SPECIFIC VERIFICATION IS RECOMMENDED PRIOR TO INSTALLATION. DETAILS ARE NOT TO SCALE. REFER TO PRODUCT SPECIFIC TECHNICAL DATA SHEET FOR PRODUCT INFORMATION, RECOMMENDED AUXILIARY COMPONENTS AND INSTALLATION INSTRUCTIONS.

## INSTALLATION GUIDELINES AND LIMITATIONS

- 1. INSTALLATION "METHOD A" REFERS TO COMMON WINDOWS (SURFACE MOUNTED). INSTALL WINDOW PER WINDOW MANUFACTURER REQUIREMENTS.
- 2. SEE PRODUCT SPECIFIC TECHNICAL DATA SHEET FOR ROLL SIZES, MAXIMUM UV EXPOSURE, COMPATIBILITY CONCERNS, APPLICATION TEMPERATURES AND SERVICE TEMPERATURE LIMITATIONS.
- REFER TO THE HENRY BLUESKIN VP100 GUIDE SPECIFICATION FOR RECOMMENDED FLASHINGS.
- FLASHINGS MAY NOT BE COMPATIBLE WITH ALL SEALANTS. USE SEALANT AS INDICATED OR VERIFY COMPATIBILITY AS DIRECTED IN AAMA 713.
- INSTALLATIONS WITHOUT A DRAINAGE SILL PAN ARE LIMITED TO LOW WIND AND WATER EXPOSURE CONDITIONS.
- SUBSTRATES MUST BE CLEAN AND DRY.
- 7. SELF-ADHERED MEMBRANES MAY REQUIRE A PRIMER FOR OPTIMAL ADHESION TO SOME SURFACES AND/OR SUBSTRATE TEMPERATURES.
- ROLL SELF-ADHERED MEMBRANES TO OBTAIN CONTINUOUS ADHESION. 8.
- VERIFY WEATHER-RESISTIVE BARRIER IS FREE FROM PROTRUSIONS OR DAMAGE PRIOR TO CLADDING INSTALLATION. 9.
- CONTACT HENRY AT 800-773-4777 FOR TECHNICAL ASSISTANCE.