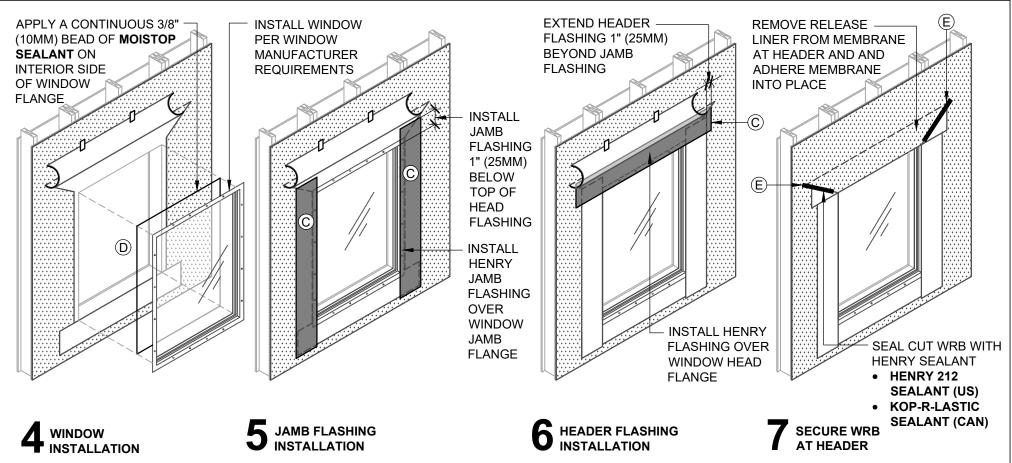

## INSTALLATION GUIDELINES AND LIMITATIONS

- INSTALLATION "METHOD A1" REFERS TO COMMON WINDOWS (SURFACE MOUNTED). INSTALL WINDOW PER WINDOW MANUFACTURER REQUIREMENTS. 1.
- 2. SEE PRODUCT SPECIFIC TECHNICAL DATA SHEET FOR ROLL SIZES, MAXIMUM UV EXPOSURE, COMPATIBILITY CONCERNS, APPLICATION TEMPERATURES AND SERVICE TEMPERATURE LIMITATIONS.
- 3. REFER TO THE HENRY BLUESKIN VP100 GUIDE SPECIFICATION FOR RECOMMENDED FLASHINGS.
- 4. FLASHINGS MAY NOT BE COMPATIBLE WITH ALL SEALANTS. USE SEALANTS AS INDICATED OR VERIFY COMPATIBILITY AS DIRECTED IN AAMA 713.
- 5. INSTALLATIONS WITHOUT A DRAINAGE SILL PAN ARE LIMITED TO LOW WIND AND WATER EXPOSURE CONDITIONS.
- SUBSTRATES MUST BE CLEAN AND DRY. 6.
- 7. SELF-ADHERED MEMBRANES MAY REQUIRE A PRIMER FOR OPTIMAL ADHESION TO SOME SURFACES AND/OR SUBSTRATE TEMPERATURES.
- 8. ROLL SELF-ADHERED MEMBRANES TO OBTAIN CONTINUOUS ADHESION.
- VERIFY WEATHER-RESISTIVE BARRIER IS FREE FROM PROTRUSIONS OR DAMAGE PRIOR TO CLADDING INSTALLATION. 9
- 10. CONTACT HENRY AT 800-773-4777 FOR TECHNICAL ASSISTANCE.