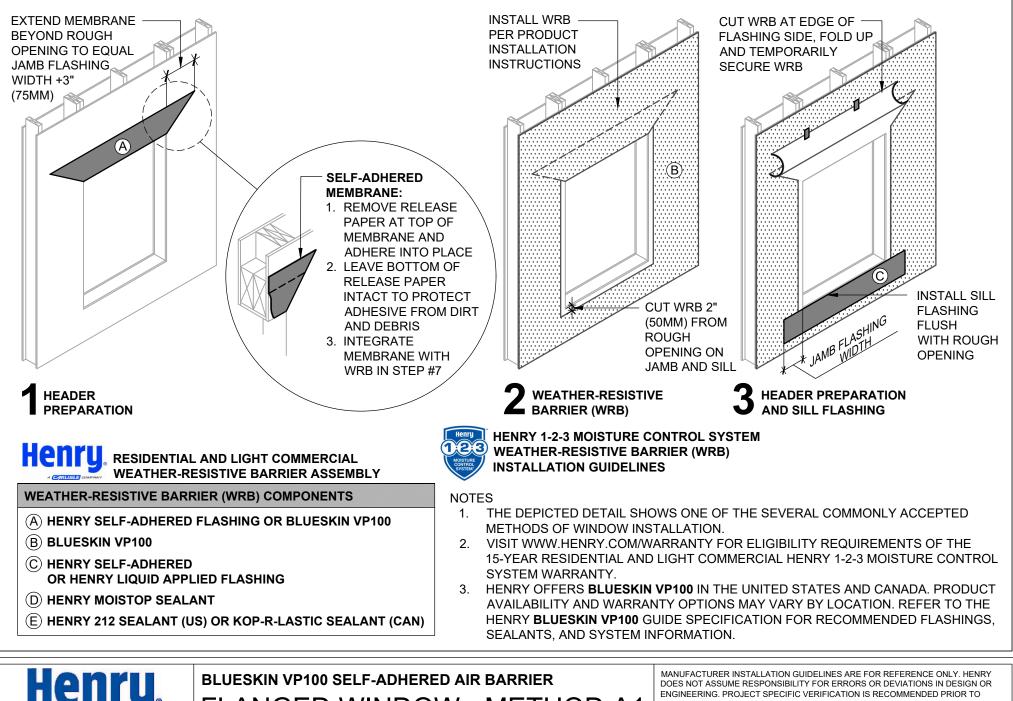

## INSTALLATION GUIDELINES AND LIMITATIONS

- INSTALLATION "METHOD A1" REFERS TO COMMON WINDOWS (SURFACE MOUNTED). INSTALL WINDOW PER WINDOW MANUFACTURER REQUIREMENTS. 1.
- 2. SEE PRODUCT SPECIFIC TECHNICAL DATA SHEET FOR ROLL SIZES, MAXIMUM UV EXPOSURE, COMPATIBILITY CONCERNS, APPLICATION TEMPERATURES AND SERVICE TEMPERATURE LIMITATIONS.
- 3. REFER TO THE HENRY BLUESKIN VP100 GUIDE SPECIFICATION FOR RECOMMENDED FLASHINGS.
- 4. FLASHINGS MAY NOT BE COMPATIBLE WITH ALL SEALANTS. USE SEALANTS AS INDICATED OR VERIFY COMPATIBILITY AS DIRECTED IN AAMA 713.
- 5. INSTALLATIONS WITHOUT A DRAINAGE SILL PAN ARE LIMITED TO LOW WIND AND WATER EXPOSURE CONDITIONS.
- SUBSTRATES MUST BE CLEAN AND DRY. 6.
- 7. SELF-ADHERED MEMBRANES MAY REQUIRE A PRIMER FOR OPTIMAL ADHESION TO SOME SURFACES AND/OR SUBSTRATE TEMPERATURES.
- 8. ROLL SELF-ADHERED MEMBRANES TO OBTAIN CONTINUOUS ADHESION.
- VERIFY WEATHER-RESISTIVE BARRIER IS FREE FROM PROTRUSIONS OR DAMAGE PRIOR TO CLADDING INSTALLATION. 9
- 10. CONTACT HENRY AT 800-773-4777 FOR TECHNICAL ASSISTANCE.