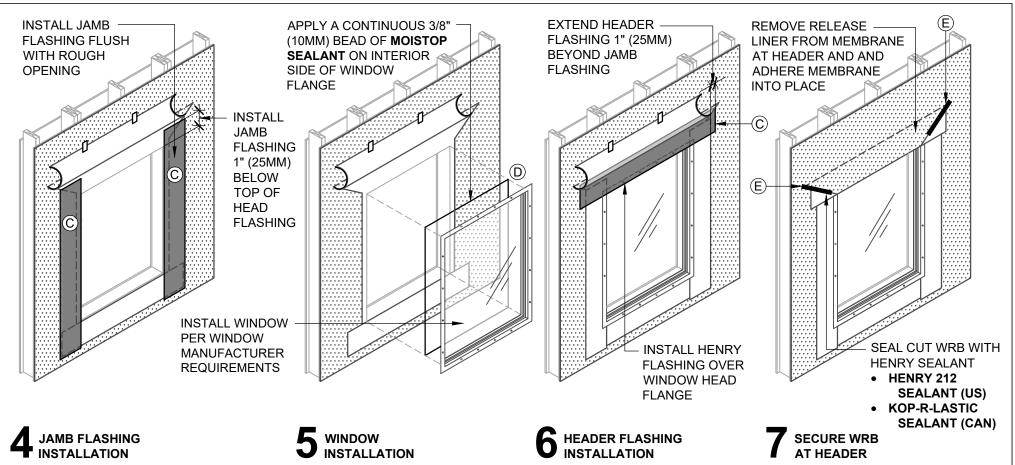

FLANGED WINDOW - METHOD B1

999 N. Pacific Coast Highway, Suite 800 WINDOW INSTALLATION FOR LOW WIND AND WATER EXPOSURE FLASHING INSTALLED BEFORE WRB - INSTALLATION SEQUENCE 800-486-1278 • www.henry.com

## INSTALLATION GUIDELINES AND LIMITATIONS

- 1. INSTALLATION "METHOD B1" REFERS TO COMMON WINDOWS (SURFACE MOUNTED). INSTALL WINDOW PER WINDOW MANUFACTURER REQUIREMENTS.
- 2. SEE PRODUCT SPECIFIC TECHNICAL DATA SHEET FOR ROLL SIZES, MAXIMUM UV EXPOSURE, COMPATIBILITY CONCERNS, APPLICATION TEMPERATURES AND SERVICE TEMPERATURE LIMITATIONS.
- 3. REFER TO THE HENRY BLUESKIN VP100 GUIDE SPECIFICATION FOR RECOMMENDED FLASHINGS.
- 4. FLASHINGS MAY NOT BE COMPATIBLE WITH ALL SEALANTS. USE SEALANTS AS INDICATED OR VERIFY COMPATIBILITY AS DIRECTED IN AAMA 713.
- 5. INSTALLATIONS WITHOUT A DRAINAGE SILL PAN ARE LIMITED TO LOW WIND AND WATER EXPOSURE CONDITIONS.
- 6. SUBSTRATES MUST BE CLEAN AND DRY.
- 7. SELF-ADHERED MEMBRANES MAY REQUIRE A PRIMER FOR OPTIMAL ADHESION TO SOME SURFACES AND/OR SUBSTRATE TEMPERATURES.
- 8. ROLL SELF-ADHERED MEMBRANES TO OBTAIN CONTINUOUS ADHESION.
- 9. VERIFY WEATHER-RESISTIVE BARRIER IS FREE FROM PROTRUSIONS OR DAMAGE PRIOR TO CLADDING INSTALLATION.
- 10. CONTACT HENRY AT 800-773-4777 FOR TECHNICAL ASSISTANCE.

BLUESKIN VP100 SELF-ADHERED AIR BARRIER

FLANGED WINDOW - METHOD B1

999 N. Pacific Coast Highway, Suite 800 El Segundo, CA 90245 800-486-1278 • www.henry.com

WINDOW INSTALLATION FOR LOW WIND AND WATER EXPOSURE FLASHING INSTALLED BEFORE WRB - INSTALLATION SEQUENCE MANUFACTURER INSTALLATION GUIDELINES ARE FOR REFERENCE ONLY. HENRY DOES NOT ASSUME RESPONSIBILITY FOR ERRORS OR DEVIATIONS IN DESIGN OR ENGINEERING. PROJECT SPECIFIC VERIFICATION IS RECOMMENDED PRIOR TO INSTALLATION. DETAILS ARE NOT TO SCALE. REFER TO PRODUCT SPECIFIC TECHNICAL DATA SHEET FOR PRODUCT INFORMATION, RECOMMENDED AUXILIARY COMPONENTS AND INSTALLATION INSTRUCTIONS.