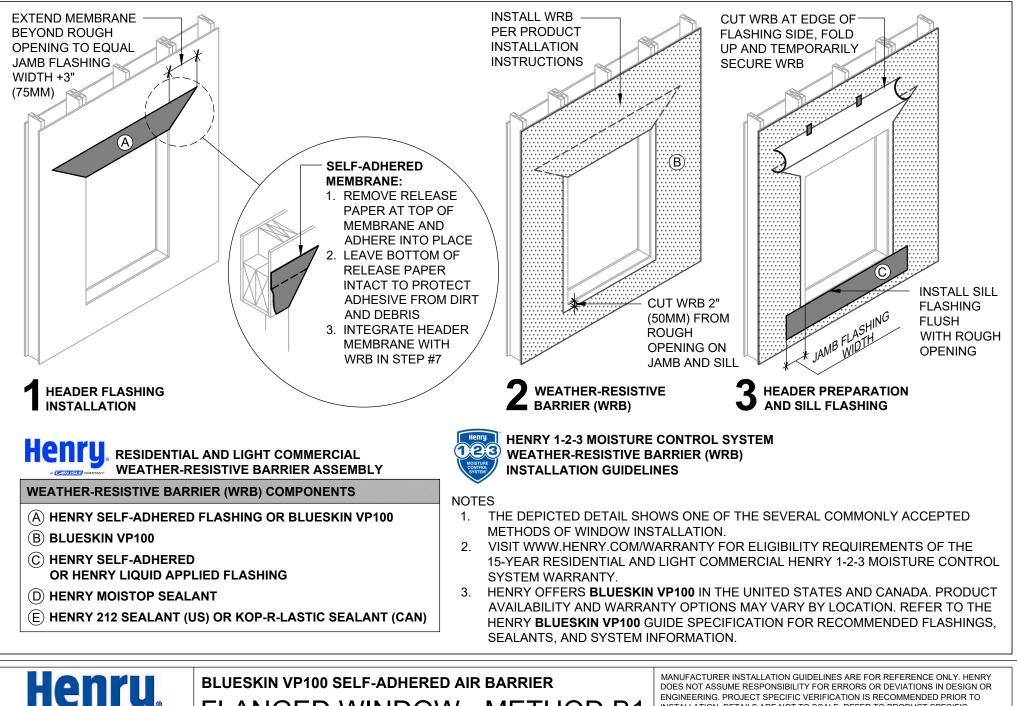

FLANGED WINDOW - METHOD B1

999 N. Pacific Coast Highway, Suite 800 WINDOW INSTALLATION FOR LOW WIND AND WATER EXPOSURE FLASHING INSTALLED BEFORE WRB - INSTALLATION SEQUENCE 800-486-1278 • www.henry.com

## INSTALLATION GUIDELINES AND LIMITATIONS

- 1. INSTALLATION "METHOD B1" REFERS TO COMMON WINDOWS (SURFACE MOUNTED). INSTALL WINDOW PER WINDOW MANUFACTURER REQUIREMENTS.
- 2. SEE PRODUCT SPECIFIC TECHNICAL DATA SHEET FOR ROLL SIZES, MAXIMUM UV EXPOSURE, COMPATIBILITY CONCERNS, APPLICATION TEMPERATURES AND SERVICE TEMPERATURE LIMITATIONS.
- 3. REFER TO THE HENRY BLUESKIN VP100 GUIDE SPECIFICATION FOR RECOMMENDED FLASHINGS.
- 4. FLASHINGS MAY NOT BE COMPATIBLE WITH ALL SEALANTS. USE SEALANTS AS INDICATED OR VERIFY COMPATIBILITY AS DIRECTED IN AAMA 713.
- 5. INSTALLATIONS WITHOUT A DRAINAGE SILL PAN ARE LIMITED TO LOW WIND AND WATER EXPOSURE CONDITIONS.
- 6. SUBSTRATES MUST BE CLEAN AND DRY.
- 7. SELF-ADHERED MEMBRANES MAY REQUIRE A PRIMER FOR OPTIMAL ADHESION TO SOME SURFACES AND/OR SUBSTRATE TEMPERATURES.
- 8. ROLL SELF-ADHERED MEMBRANES TO OBTAIN CONTINUOUS ADHESION.
- 9. VERIFY WEATHER-RESISTIVE BARRIER IS FREE FROM PROTRUSIONS OR DAMAGE PRIOR TO CLADDING INSTALLATION.
- 10. CONTACT HENRY AT 800-773-4777 FOR TECHNICAL ASSISTANCE.

BLUESKIN VP100 SELF-ADHERED AIR BARRIER

FLANGED WINDOW - METHOD B1

999 N. Pacific Coast Highway, Suite 800 El Segundo, CA 90245 800-486-1278 • www.henry.com

WINDOW INSTALLATION FOR LOW WIND AND WATER EXPOSURE FLASHING INSTALLED BEFORE WRB - INSTALLATION SEQUENCE MANUFACTURER INSTALLATION GUIDELINES ARE FOR REFERENCE ONLY. HENRY DOES NOT ASSUME RESPONSIBILITY FOR ERRORS OR DEVIATIONS IN DESIGN OR ENGINEERING. PROJECT SPECIFIC VERIFICATION IS RECOMMENDED PRIOR TO INSTALLATION. DETAILS ARE NOT TO SCALE. REFER TO PRODUCT SPECIFIC TECHNICAL DATA SHEET FOR PRODUCT INFORMATION, RECOMMENDED AUXILIARY COMPONENTS AND INSTALLATION INSTRUCTIONS.