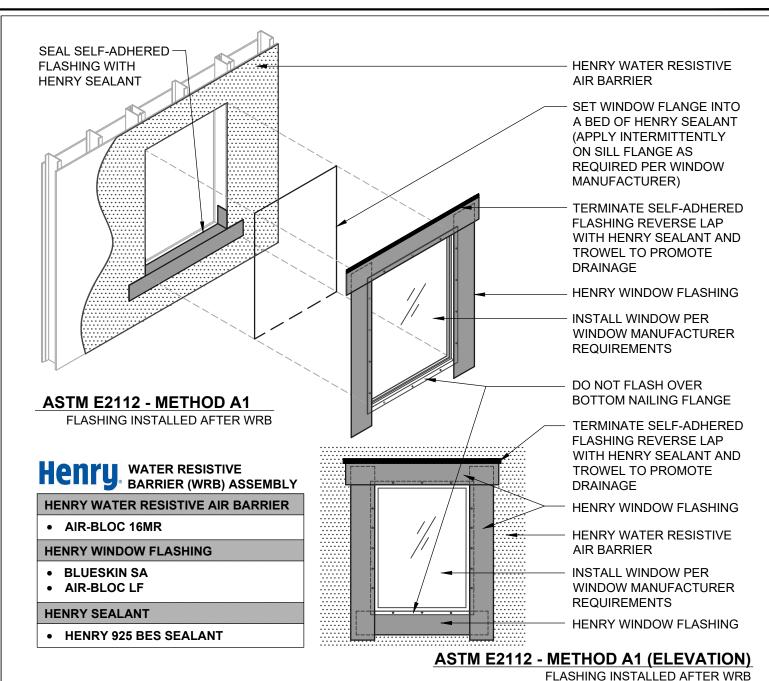

NOTES:

- 1. DETAIL SHOWS **AIR-BLOC 16MR FLUID APPLIED AIR AND VAPOR BARRIER**. SUBSTRATE SHOWN IS FOR REFERENCE ONLY. ACCEPTABLE SUBSTRATES INCLUDE PLYWOOD, OSB, CONCRETE, CMU, METAL, AND EXTERIOR GRADE SHEATHING.
- 2. OTHER FLASHING OPTIONS INCLUDE: BLUESKIN SA LT, BLUESKIN BUTYL FLASH OR BLUESKIN METAL CLAD.
- 3. PRIME CUT/RAW EDGES OF EXPOSED GYPSUM SHEATHING CORE PRIOR TO **AIR-BLOC LF** APPLICATION. RECOMMENDED PRIMER/ADHESIVE INCLUDE: **BLUESKIN SPRAY PREP.**
- 4. HENRY WINDOW FLASHING DETAILS ARE BASED ON ASTM E2112. ACTUAL CONDITIONS MAY VARY. VERIFY PROJECT SPECIFIC WINDOW INSTALLATION REQUIREMENTS AND FLASHING COMPATIBILITY WITH DESIGN PROFESSIONAL.
- 5. REFER TO PRODUCT SPECIFIC TECHNICAL DATA SHEET (TDS) AND **AIR-BLOC 16MR** GUIDE SPECIFICATION FOR INSTALLATION PROCEDURES.