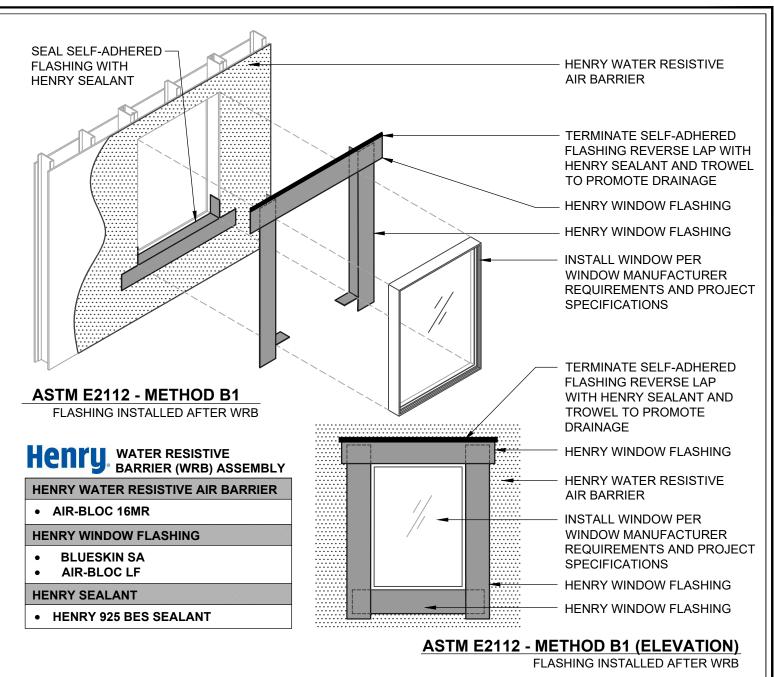

## NOTES:

- 1. DETAIL SHOWS **AIR-BLOC 16MR FLUID APPLIED AIR AND VAPOR BARRIER**. SUBSTRATE SHOWN IS FOR REFERENCE ONLY. ACCEPTABLE SUBSTRATES INCLUDE PLYWOOD, OSB, CONCRETE, CMU, METAL, AND EXTERIOR GRADE SHEATHING.
- 2. OTHER FLASHING OPTIONS INCLUDE: BLUESKIN BUTYL FLASH, BLUESKIN SA LT OR BLUESKIN METAL CLAD.
- 3. PRIME CUT/RAW EDGES OF EXPOSED GYPSUM SHEATHING CORE PRIOR TO **AIR-BLOC LF** APPLICATION. RECOMMENDED PRIMER/ADHESIVE INCLUDE: **BLUESKIN SPRAY PREP.**
- 4. HENRY WINDOW FLASHING DETAILS ARE BASED ON ASTM E2112. ACTUAL CONDITIONS MAY VARY. VERIFY PROJECT SPECIFIC WINDOW INSTALLATION REQUIREMENTS AND FLASHING COMPATIBILITY WITH DESIGN PROFESSIONAL.
- 5. REFER TO PRODUCT SPECIFIC TECHNICAL DATA SHEET (TDS) AND **AIR-BLOC 16MR** GUIDE SPECIFICATION FOR INSTALLATION PROCEDURES.