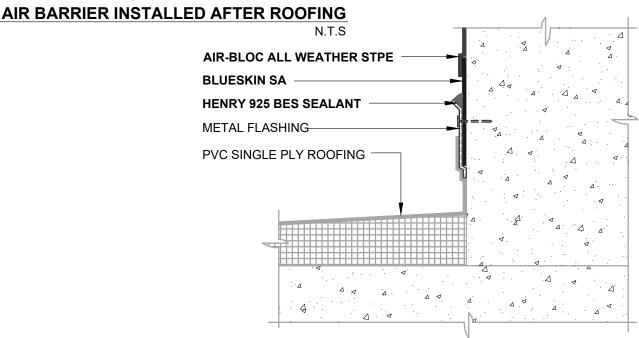

## NOTES:

- DETAIL SHOWS AIR-BLOC ALL WEATHER STPE FLUID APPLIED VAPOR PERMEABLE AIR BARRIER AND SINGLE PLY (PVC) ROOFING TRANSITION. SUBSTRATE SHOWN IS FOR REFERENCE ONLY. REFER TO PRODUCT SPECIFIC TECHNICAL DATA SHEET (TDS) FOR PRODUCT SPECIFIC ACCEPTABLE SUBSTRATES.
- OTHER FLASHING OPTIONS INCLUDE: BLUESKIN BUTYL FLASH, BLUESKIN SA LT OR METAL CLAD. 2
- REFER TO ROOFING MANUFACTURER FOR INSTALLATION REQUIREMENTS.
- REFER TO PRODUCT SPECIFIC TECHNICAL DATA SHEET (TDS), GUIDE SPECIFICATION AND INSTALLATION MANUAL FOR INSTALLATION PROCEDURES.