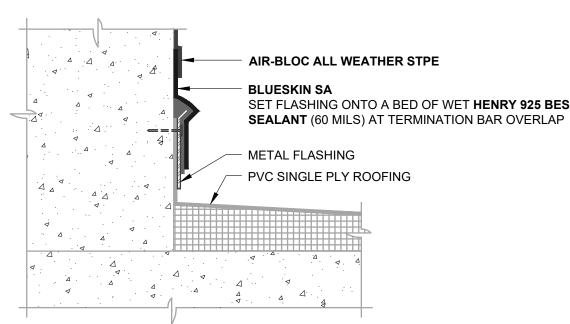

## AIR BARRIER INSTALLED BEFORE ROOFING

## NOTES:

- DETAIL SHOWS AIR-BLOC ALL WEATHER STPE FLUID APPLIED VAPOR PERMEABLE AIR BARRIER AND SINGLE PLY (PVC) ROOFING TRANSITION. SUBSTRATE SHOWN IS FOR REFERENCE ONLY. REFER TO PRODUCT SPECIFIC TECHNICAL DATA SHEET (TDS) FOR PRODUCT SPECIFIC ACCEPTABLE SUBSTRATES.
- OTHER FLASHING OPTIONS INCLUDE: BLUESKIN BUTYL FLASH, BLUESKIN SA LT OR METAL CLAD. 2
- REFER TO ROOFING MANUFACTURER FOR INSTALLATION REQUIREMENTS.
- REFER TO PRODUCT SPECIFIC TECHNICAL DATA SHEET (TDS), GUIDE SPECIFICATION AND INSTALLATION MANUAL FOR INSTALLATION PROCEDURES.